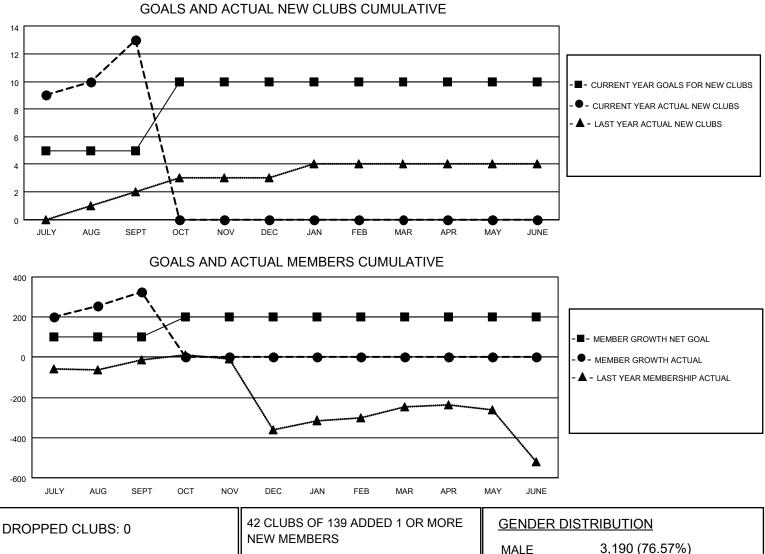

## LOCATION INDIA

District 321 D

Results as of: 9/30/2020

| Clubs         |               |             |               | Members               |                        |                         |                                                    |  |
|---------------|---------------|-------------|---------------|-----------------------|------------------------|-------------------------|----------------------------------------------------|--|
|               | RESULTS FOR   | R 2020-2021 |               | RESULTS FOR 2020-2021 |                        |                         |                                                    |  |
| QUARTER       | NEW CLUB GOAL | NEW CLUBS   | DROPPED CLUBS | QUARTER MEM           | BER GROWTH NET<br>GOAL | MEMBER GROWTH<br>ACTUAL | DROPPED<br>MEMBERS ACTUAL<br>(including transfers) |  |
| JULY/AUG/SEPT | 5             | 13          | 0             | JULY/AUG/SEPT         | 100                    | 451                     | 108                                                |  |
| OCT/NOV/DEC   | 5             | 0           | 0             | OCT/NOV/DEC           | 100                    | 0                       | 0                                                  |  |
| JAN/FEB/MAR   | 0             | 0           | 0             | JAN/FEB/MAR           | 0                      | 0                       | 0                                                  |  |
| APR/MAY/JUNE  | 0             | 0           | 0             | APR/MAY/JUNE          | 0                      | 0                       | 0                                                  |  |

| DROPPED CLUBS: 0 |              | 42 CLUBS OF 139 ADDED 1 OR MORE | GENDER DISTRIBUTION                                             |                |         |
|------------------|--------------|---------------------------------|-----------------------------------------------------------------|----------------|---------|
|                  |              | NEW MEMBERS                     | MALE                                                            | 3,190 (76.57%) |         |
|                  |              | 4                               | FEMALE                                                          | 976 (23.43%)   |         |
| DROPPED MEMBERS  |              |                                 |                                                                 |                |         |
| DECEASED         | 4            | CLICK HERE FOR CUMULATIVE       | TOTAL FAMILY UNIT MEMBERS<br>FAMILY MEMBERS PAYING HALF<br>DUES |                | 2,053   |
| CLUB CANCELLED   | 0            | MEMBERSHIP DATA                 |                                                                 |                | 4 4 4 7 |
| OTHER            | 104          |                                 |                                                                 |                | 1,147   |
| TOTAL            | 108          |                                 | 0010                                                            |                |         |
| NEE              | a <b>a</b> i |                                 | <b></b>                                                         |                |         |